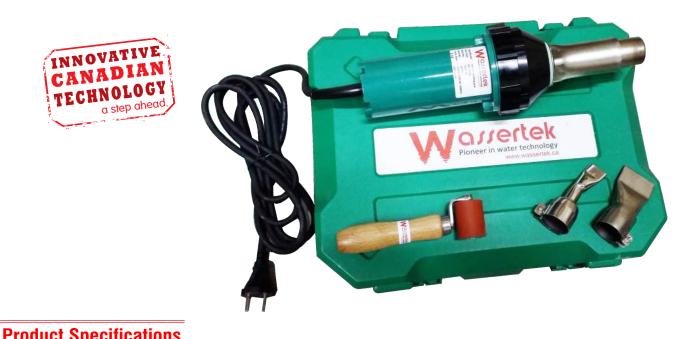

## WHOT GAS WELDING MACHINE

## HG.1600

## **Product Profile :**

- Used with PVC, HDPE & other thermoplastic material for welding of sheets, tent, water reservoirs, manholes fabrication, roofing, swimming pools, automotive industry & tank construction.
- Complete machine consists of the basic machine, silicon roller, two nozzles of 20 & 40 mm and a plastic transport box.
- Suitable for continuous operation.
- Easy mounting of nozzles in all working applications.
- Powerful, light & handy.

| r roudor opcomoditons      |                              |  |
|----------------------------|------------------------------|--|
| Model No.                  | HG. 1600                     |  |
| Input Voltage Requirements | 110V/ 220V, 50/60Hz, 1 Phase |  |
| Temperature                | 20 – 650⁰C                   |  |
| Air Volume                 | 230 L/min                    |  |
| Static Pressure            | 3000 Pa                      |  |
| Noise (Emission Level)     | 65db                         |  |