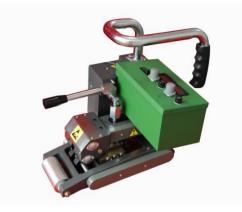

- Power:1800W Voltage: 220V/110V Frequency: 50Hz
- Welding speed: 0.5-5m/min Speed display screen
- Heating temperature: 0-600°C
- Material thickness: 1-3mm
- Welding seal thickness: 17mm×2, Intermediate cavity:16mm
- Seam strength: ≥85% base material (tensial resistance in share direction
- Joint width: 120mm
- N.W.: 9kg; G.W.:14kg
- Insulation grade: I