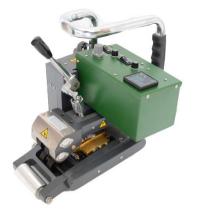

## Geomembrane Welder | WEDGE1-3 WEDGE1-3.CA

- Power:1800W Voltage: 220V/110V Frequency: 50Hz
- Welding speed: 0.5-5m/min
- Heating temperature: 0-600°C
- Material thickness: 1-3mm
- Welding seal thickness: 15mm×2, Intermediate cavity:16mm
- Seam strength: ≥85% base material (tensial resistance in share direction
- Joint width: 120mm
- N.W.: 13kg; G.W.:18kg
- Insulation grade: I