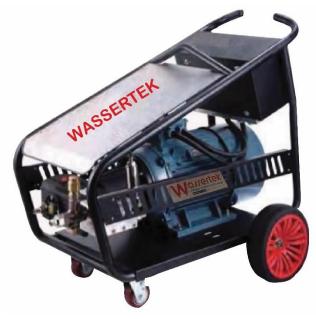

## EPUMP700

## **Product Profile:**

- WASSERTEK electric operated hydro test pump ideally used for exact and quick compression testing & leak testing on pipe work systems and containers in heating and sanitary installation, and in boiler and vessel manufacturing available up to 700bars.
- Easy to transport with 4 Wheel.
- High precision test pump.

## **Product Specifications**

| Model No.                  | EPUMP700                      |
|----------------------------|-------------------------------|
| Maximum Pressure           | 700 bars. 10150 psi. 70Mpa    |
| Input Voltage Requirements | 380V, 50/60Hz, 3P             |
| Motor Power                | 27 KW                         |
| Rotating Speed Flow Rate   | 21 L/Min.                     |
| Outlet Hose Lenth          | 5 Meters                      |
| Testing Fluid              | Water                         |
| Handling                   | Mobile Handcart with 4 wheels |
| Weight                     | 330 Kgs.                      |
| Dimensions (MM)            | 1500 * 1100 * 1400 MM         |