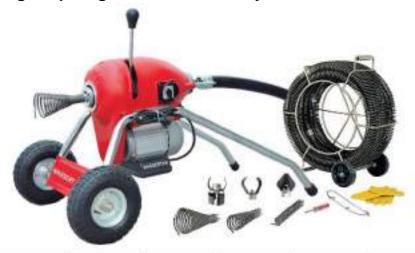

## **Product Profile:**

- Complete machine consists of main machine, 30 MM Spiral (14 Meters long), 6 Augers, 1 key, hand gloves, barrel and protection tube in a wooden box.
- Drain cleaning machine suitable for cleaning of all kinds of indoor and outdoor pipe from 50 – 200 MM (2" to 8").
- Easy to transport with walking wheels mounted on the shaft.
- Very easy spinning of cable at 700 RPM by simple handle upwards or release mechanism makes the entire operation faster and easier.
- Instant acting cable clutch maximizes operator control.
- Clockwise & anti-clockwise spinning of spiral gives added flexibility to the task.

## **Product Specifications**

| Model No.                     | DC200                   | DC200.CA                |
|-------------------------------|-------------------------|-------------------------|
| Pipe Cleaning Range           | 50-200MM (2" – 8")      | 50-200MM (2" - 8")      |
| Max. Working Length           | 50 Meters               | 50 Meters               |
| Spirals Size                  | 30 MM                   | 30 MM                   |
| Input Voltage<br>Requirements | 220 V, 50/60Hz, 1P      | 110 V, 50/60Hz, 1P      |
| Power                         | 1100 W                  | 1100 W                  |
| Speed                         | 700 RPM                 | 700 RPM                 |
| Protection Class              | IP44                    | IP44                    |
| Weight                        | 95 KG                   | 95 KG                   |
| Shipping Details              | 104 *63* 69 CM / 1 Case | 104 *63* 69 CM / 1 Case |