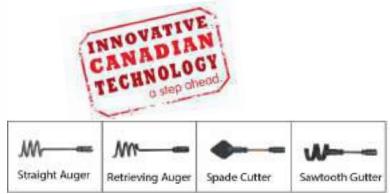

## **Product Profile:**

- The complete machine consists of main machine, 8 MM rod type shafts (30 pcs.), 22 MM drill head (4 piece) packed in a cartoon box.
- Very heavy-duty industrial drain cleaning machine ideally used in airports, railways, municipalities and resorts for removal of blockage for pipes OD 200-600mm (8" to 24").
- The machine is equipped with flexible shafts which can be extended as per the desired length long enough to travel long distances from one manhole to another.
- Highly efficient due to the combination of high-speed rotating system and manual propelling or automatic feeding system which enables to drive the drill to remove various debris, greases, roots, wastes and chemical deposits etc.
- Using removal sectional flexible shafts of OD 8mm (5/16"), with large bending resistance, twisting resistance and ductility resistance.
- The machine is equipped with 4 transmission adjustable speed mode from 180rpm 600rpm gives flexibility to the operator to control the spinning speed as desired.
- Easy to transport from one place to another with four sturdy wheels