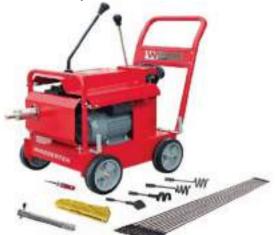

## W-INDUSTRIAL DRAIN CLEANING MACHINE

## DC600 DC600.CA

## **Product Profile:**

- The complete machine consists of main machine, 8 MM rod type shafts (30 pcs.), 22 MM drill head (4 piece) packed in a cartoon box.
- Very heavy-duty industrial drain cleaning machine ideally used in airports, railways, municipalities and resorts for removal of blockage for pipes OD 200-600mm (8" to 24").
- The machine is equipped with flexible shafts which can be extended as per the desired length long enough to travel long distances from one manhole to another.
- Highly efficient due to the combination of high-speed rotating system and manual propelling or automatic feeding system which enables to drive the drill to remove various debris, greases, roots, wastes and chemical deposits etc.
- Using removal sectional flexible shafts of OD 8mm (5/16"), with large bending resistance, twisting resistance and ductility resistance.
- The machine is equipped with 4 transmission adjustable speed mode from 180rpm 600rpm gives flexibility to the operator to control the spinning speed as desired.
- Easy to transport from one place to another with four sturdy wheels

## Product Specifications

| Model No.                  | DC600                  | DC600.CA               |
|----------------------------|------------------------|------------------------|
| Pipe Cleaning Range        | 200-600MM (8" – 24")   | 200-600MM (8" – 24")   |
| Max. Working Length        | 45 Meters              | 45 Meters              |
| Spirals (Rod Shaft) Size   | OD 8 MM* 1.5 Meter     | OD 8 MM* 1.5 Meter     |
| Input Voltage Requirements | 220 V, 50/60Hz, 1P     | 110 V, 50/60Hz, 1P     |
| Power                      | 2200 W                 | 2200 W                 |
| Speed                      | 600 RPM                | 600 RPM                |
| Protection Class           | IP44                   | IP44                   |
| Weight                     | 140 KG                 | 140 KG                 |
| Shipping Details           | 127*75*106 CM / 1 Case | 127*75*106 CM / 1 Case |