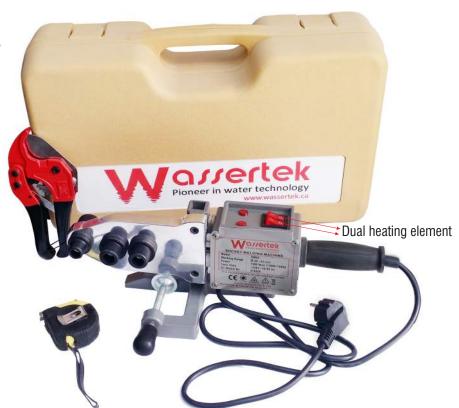

## **Product Profile:**

- Wassertek Socket Welding Machine is a precision tool to weld tubes, fittings and accessories from 20-160 mm both on construction sites and in workshop.
- Extremely light and portable welding unit.

SW110

- Ideally used with PPR pipes and fittings.
- High quality thick anti-stick spigots.
- Longer life with dual heating element.